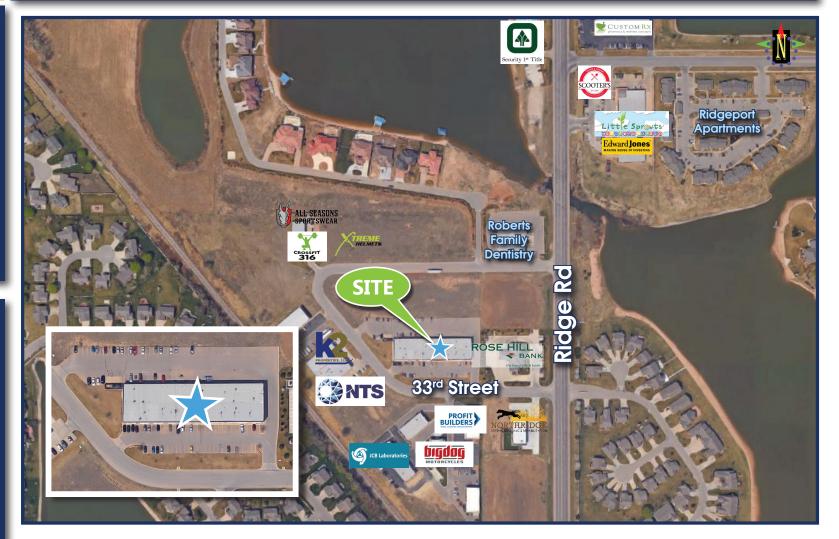

#### CONTACT INFORMATION

Matt Hiatt, MBA (316) 618-1100 mhiatt@insitere.com

Dan Unruh, CCIM (316) 618-1100 danunruh@insitere.com

InSite Real Estate Group 608 W. Douglas, Suite 106 Wichita, KS 67203

**AREA NEIGHBORS** Rose Hill Bank 

Big Dog Motorcycles

The VUE Luxury Apartments

Scooter's Coffee

Fox Fitness

Auto Craft
Collision Repair

All Seasons Sportswear

Edward Jones

Roberts Family
Dentistry

Security 1st Title

JCB Laboratories

Profit Builders