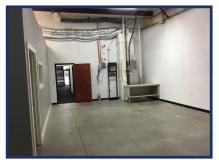

#### AMENITIES

- Located in Rapidly Growing Area Near Many Upscale Businesses
- Modern Finishes Throughout
- Conference/Training Room
- Ample Parking in Front & Back
- Loading Area in Back
  - Private Front & Rear Entrances

- Heated Shop/Flex Space
- 1 Overhead Door (10'x12')
- Private Offices
- Workroom with Abundant Cabinet Space/Storage
- Convenient Access to K-96
- Kitchenette/Break Room